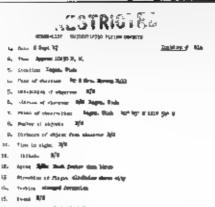

## RESTRICTED

Incident # 14

CEECK-LIST - UNIDENTIFIED FLTING OBJECTS

1. Date 8 July 47

2. Time 1000

3. Locution Muroe Air Fld., Muroe, Calif.

h. Jane of observer S/Sgt Gerald E. Mennen

5. Compution of observor 1/8

6. Address of observer Nurne Army Air Fld., Maroe, Calif.

7. Place of observation ground - Maroe Army Mr. Fld., Maroe

A. Bunbor of objects - 3 abjects - 2 at first, 1 later

9. Distance of object from observor H/S

10. Time in sicht 3/S

11. Altitude 7,000 to 2,000 ft

12. Speed 300 to 100 HPE

13. Direction of flight Morthwest direction

14. Tastics Farformed tight circle - the third object - other two kept horizontal course

15. Sound 3/8

16. Sizo 3/S

- 1

22

17. Color 1/3 - gave off a definite reflection from mas

18. Shapo dies

19. Oder detected X/S

20. Apparent construction M/S - apparently establic since they reflected light

21. Etheust trails 1/3

22. Weather conditions Sulight

25. Effort on clouds N/S

Zi, Skotches er photographe Fone

25. Manner of disappearance 3/3 - Apparently in distance

26. Remarks: On 5 July 17 at 10:00 in the serning uitness observed (over)